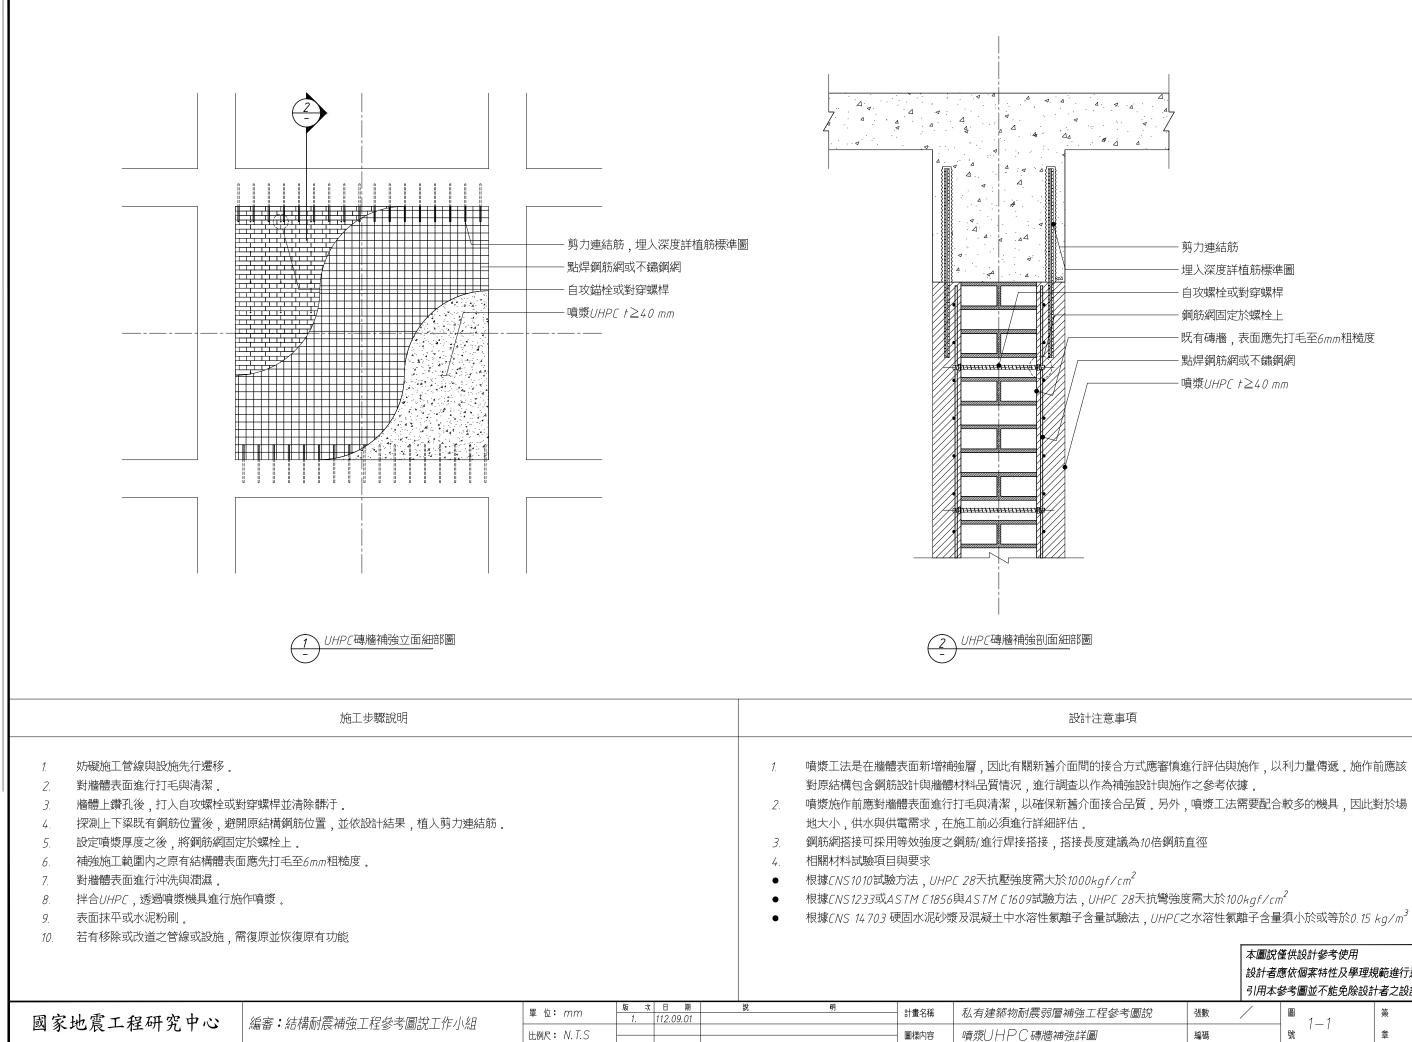

|   | ⊿.: |    |
|---|-----|----|
| • | .4  | L, |
| · |     | /  |
|   | ٠Ļ  |    |
|   |     |    |
|   |     |    |
|   |     |    |

|  | 剪力連結筋 | Ę |
|--|-------|---|
|--|-------|---|

- 埋入深度詳植筋標準圖
- 自攻螺栓或對穿螺桿
- 鋼筋網固定於螺栓上
- ·既有磚牆,表面應先打毛至6mm粗糙度
- 點焊鋼筋網或不鏽鋼網
- ·噴漿UHPC t≥40 mm

| 應審慎進行評估與施作, | 以利力量傳遞 | • | 施作前應該 |
|-------------|--------|---|-------|
| 計與施作之參考依據。  |        |   |       |

|   |    | 本圖說僅供設計參考使用           |    |     |   |  |
|---|----|-----------------------|----|-----|---|--|
|   |    | 設計者應依個案特性及學理規範進行適用性研判 |    |     |   |  |
|   |    | 引用本參考圖並不能免除設計者之設計責任   |    |     |   |  |
| 兌 | 張數 | /                     | łD | 1 1 | 簽 |  |
|   | 編碼 |                       | 號  | -   | 章 |  |