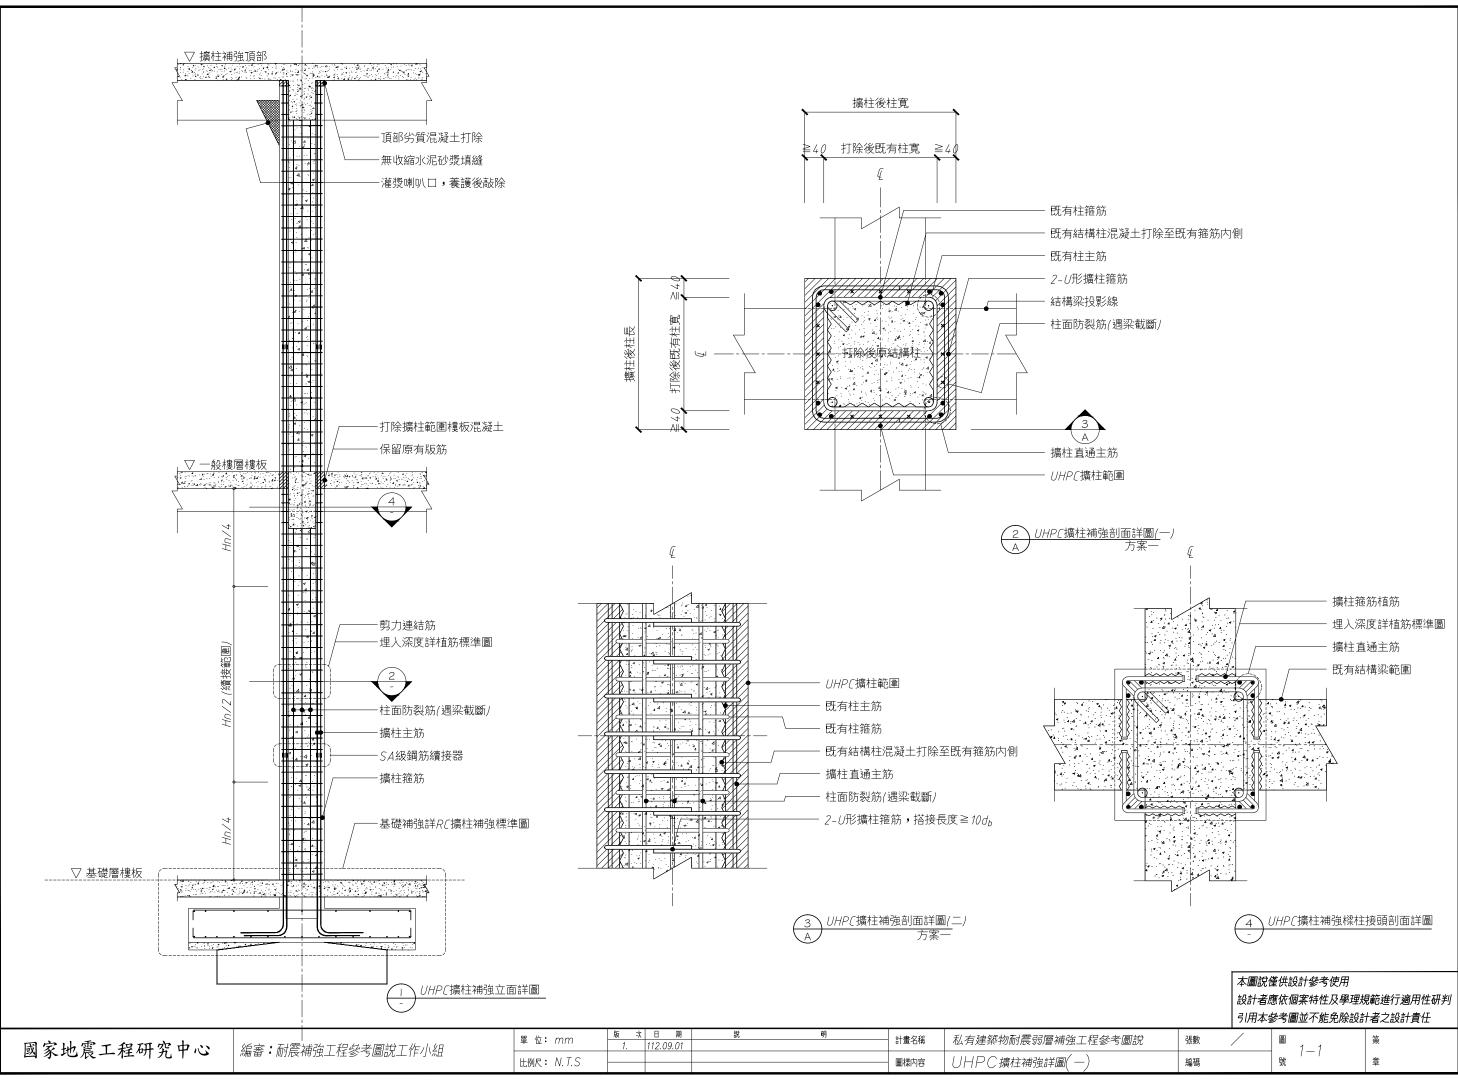

比例尺: N.T.S

UHPC 擴柱補強詳圖(二

圖樣內容

本圖說僅供設計參考使用 設計者應依個案特性及學理規範進行適用性研判 引用木袋老周並不能免除設計者之設計責任

| 51 |    | JIJ7+*3 | 们本多了圖亚丨肥儿你政时有之政时真正 |   |  |
|----|----|---------|--------------------|---|--|
| 說  | 張數 | /       | 圖<br>1 つ           | 簽 |  |
|    | 編碼 |         | /一∠<br>號           | 章 |  |